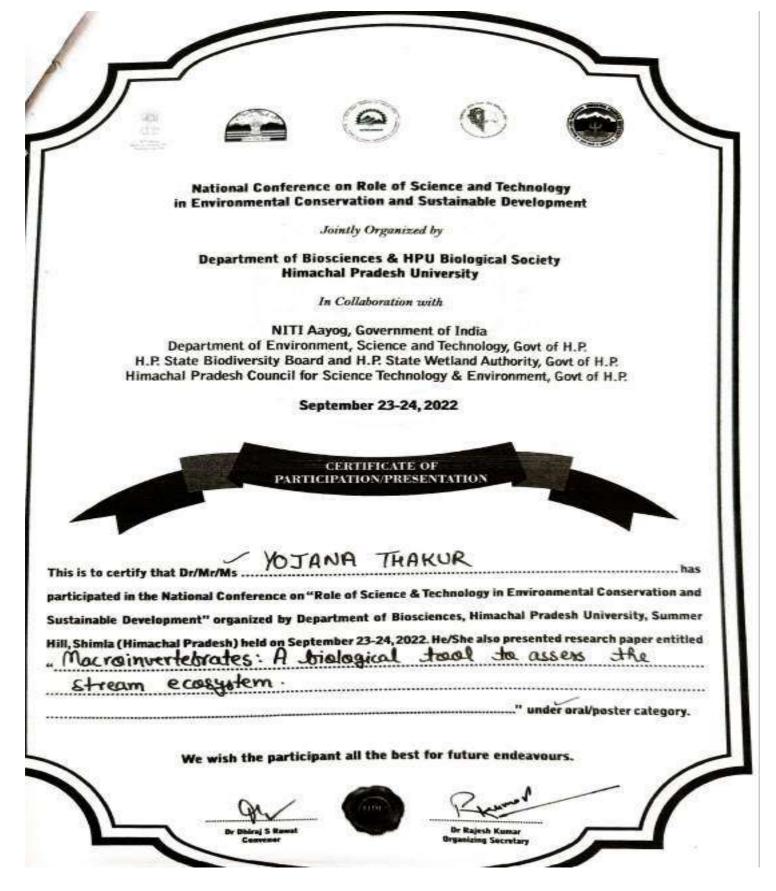

| 21 | Dr. TD Verma        | Issues in choice based credit system for undergraduate programmes in HP                                                                                                | Annexure 21 |
|----|---------------------|------------------------------------------------------------------------------------------------------------------------------------------------------------------------|-------------|
| 22 | Dr. Vipin Sharma    | Human rights voilation of disadvantaged groups in India                                                                                                                | Annexure 22 |
|    | Yojana Thakur Negi  | Macroinvertebrates: a biological tool to assess the stream ecosystem                                                                                                   | Annexure 23 |
| 23 |                     |                                                                                                                                                                        |             |
|    | Yojana Thakur Negi  | Differential distribution of macroinvertebrate associated with water quality, Role of science and technology in environmental conservation and sustainable development | Annexure 24 |
| 24 |                     |                                                                                                                                                                        | Annovuro 25 |
| 25 | Dr. Amit Shoshta    | Livelihood promotion by the indian voulantary organisation with special refrence to HP: A brief review and future directions                                           | Annexure 25 |
|    | Dr. Rajan Devi Negi | Quality of banking services through E- channels :comparative study on public and private sector banks at rampur bsr.                                                   | Annexure 26 |
| 26 |                     |                                                                                                                                                                        |             |
| 27 | Dr. Rajan Devi Negi | Impact of COVID 19 ON Online shoping in suburbs of rampur bushahr in himachal pradesh: A case study                                                                    | Annexure 27 |
|    | Dr. Rajan Devi Negi | Opinion of commerce student persuing higher education during COVID 19 period- prospective                                                                              | Annexure 28 |
| 28 |                     |                                                                                                                                                                        |             |
|    | Dr. Amit Shoshta    | Morphpmetric characterstics of tributary junction alluvial fans in two trans himalyan river basins: A comparative study                                                | Annexure 29 |
| 29 |                     |                                                                                                                                                                        |             |
| 30 | Dr. Anita Kumari    | Medicinal Properties and Seed Germination Behaviour of Withania somnifera- "a Wonder Herb"                                                                             | Annexure 30 |