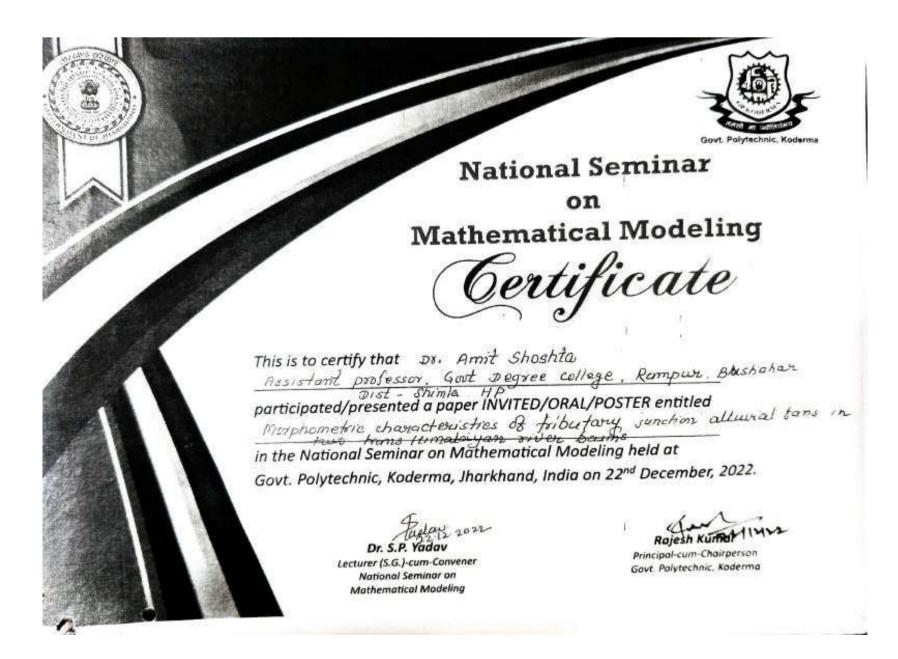

| 21 | Dr. TD Verma        | Issues in choice based credit system for undergraduate programmes in HP                                                                                                | Annexure 21 |
|----|---------------------|------------------------------------------------------------------------------------------------------------------------------------------------------------------------|-------------|
| 22 | Dr. Vipin Sharma    | Human rights voilation of disadvantaged groups in India                                                                                                                | Annexure 22 |
|    | Yojana Thakur Negi  | Macroinvertebrates: a biological tool to assess the stream ecosystem                                                                                                   | Annexure 23 |
| 23 |                     |                                                                                                                                                                        |             |
|    | Yojana Thakur Negi  | Differential distribution of macroinvertebrate associated with water quality, Role of science and technology in environmental conservation and sustainable development | Annexure 24 |
| 24 |                     |                                                                                                                                                                        | Annovuro 25 |
| 25 | Dr. Amit Shoshta    | Livelihood promotion by the indian voulantary organisation with special refrence to HP: A brief review and future directions                                           | Annexure 25 |
|    | Dr. Rajan Devi Negi | Quality of banking services through E- channels :comparative study on public and private sector banks at rampur bsr.                                                   | Annexure 26 |
| 26 |                     |                                                                                                                                                                        |             |
| 27 | Dr. Rajan Devi Negi | Impact of COVID 19 ON Online shoping in suburbs of rampur bushahr in himachal pradesh: A case study                                                                    | Annexure 27 |
|    | Dr. Rajan Devi Negi | Opinion of commerce student persuing higher education during COVID 19 period- prospective                                                                              | Annexure 28 |
| 28 |                     |                                                                                                                                                                        |             |
|    | Dr. Amit Shoshta    | Morphpmetric characterstics of tributary junction alluvial fans in two trans himalyan river basins: A comparative study                                                | Annexure 29 |
| 29 |                     |                                                                                                                                                                        |             |
| 30 | Dr. Anita Kumari    | Medicinal Properties and Seed Germination Behaviour of Withania somnifera- "a Wonder Herb"                                                                             | Annexure 30 |