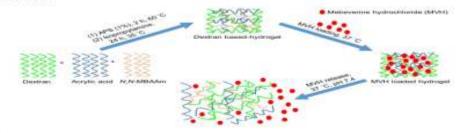

#### Dextran-Based Hydrogels for Site-Specific Delivery of Mebeverine Hydrochloride

Shiwali Thakur, Sunita Ranote, Ghanshyam S. Chauhan\*

al Prindesh University, Department of Chemistry, Skimla, India-171003 Received Suprember 03, 2020, Accepted November 03, 2020

#### Graphical Abstract

#### Abstract

Mebeverine hydrochloride (MVH) is a potent direct antispasmodic agent acting mainly on the smooth muscles of the gustrointestinal tract(GIT) and is used to treat triviable bowel syndrome and reducing the abdominal agam. Herein, hydrogels of destran using actylic acid (monomer) and N-N-mathylanebinacy/lamide (econslinker) followed by further modification using isognopy lamine were prepared as vehicles for the delivery of MVH. Synthesized hydrogels were evaluated for drug lisading and types of interaction involved in drug loading. Drug release study was performed in pH 2.2 and pH 7.4 to mimic the pH of simulated gustric fluid and simulated intestinal fluid, respectively, to svaluate the effect of structural factor on drug release. Different kinetic models were applied to drug release data in order to evaluate drug release includings and kinetics. Criteria for effecting the most appropriate model were based on the linearity basis (coefficient of correlation).