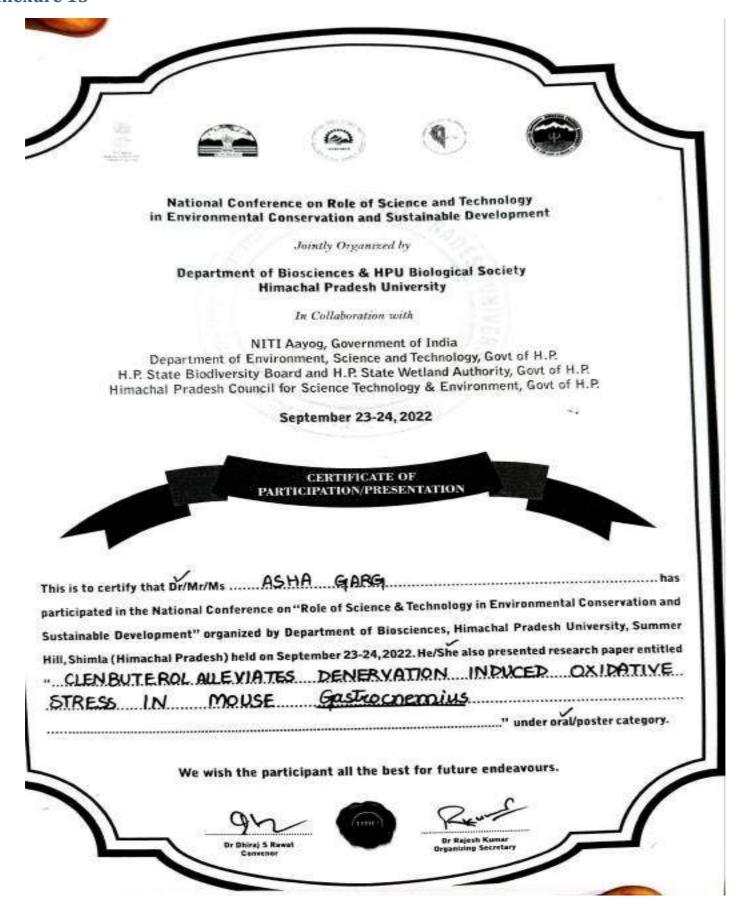

for the entire period of treatment to reduce the dose related adverse effects. The peculiar physicochemical properties of polysaccharides make their suitability as a slow-release matrix in the colon-targeted drug delivery. For the past few decades, blodegradable polymers have been designed as carriers for the controlled delivery of drugs as well as bioactive proteins.12